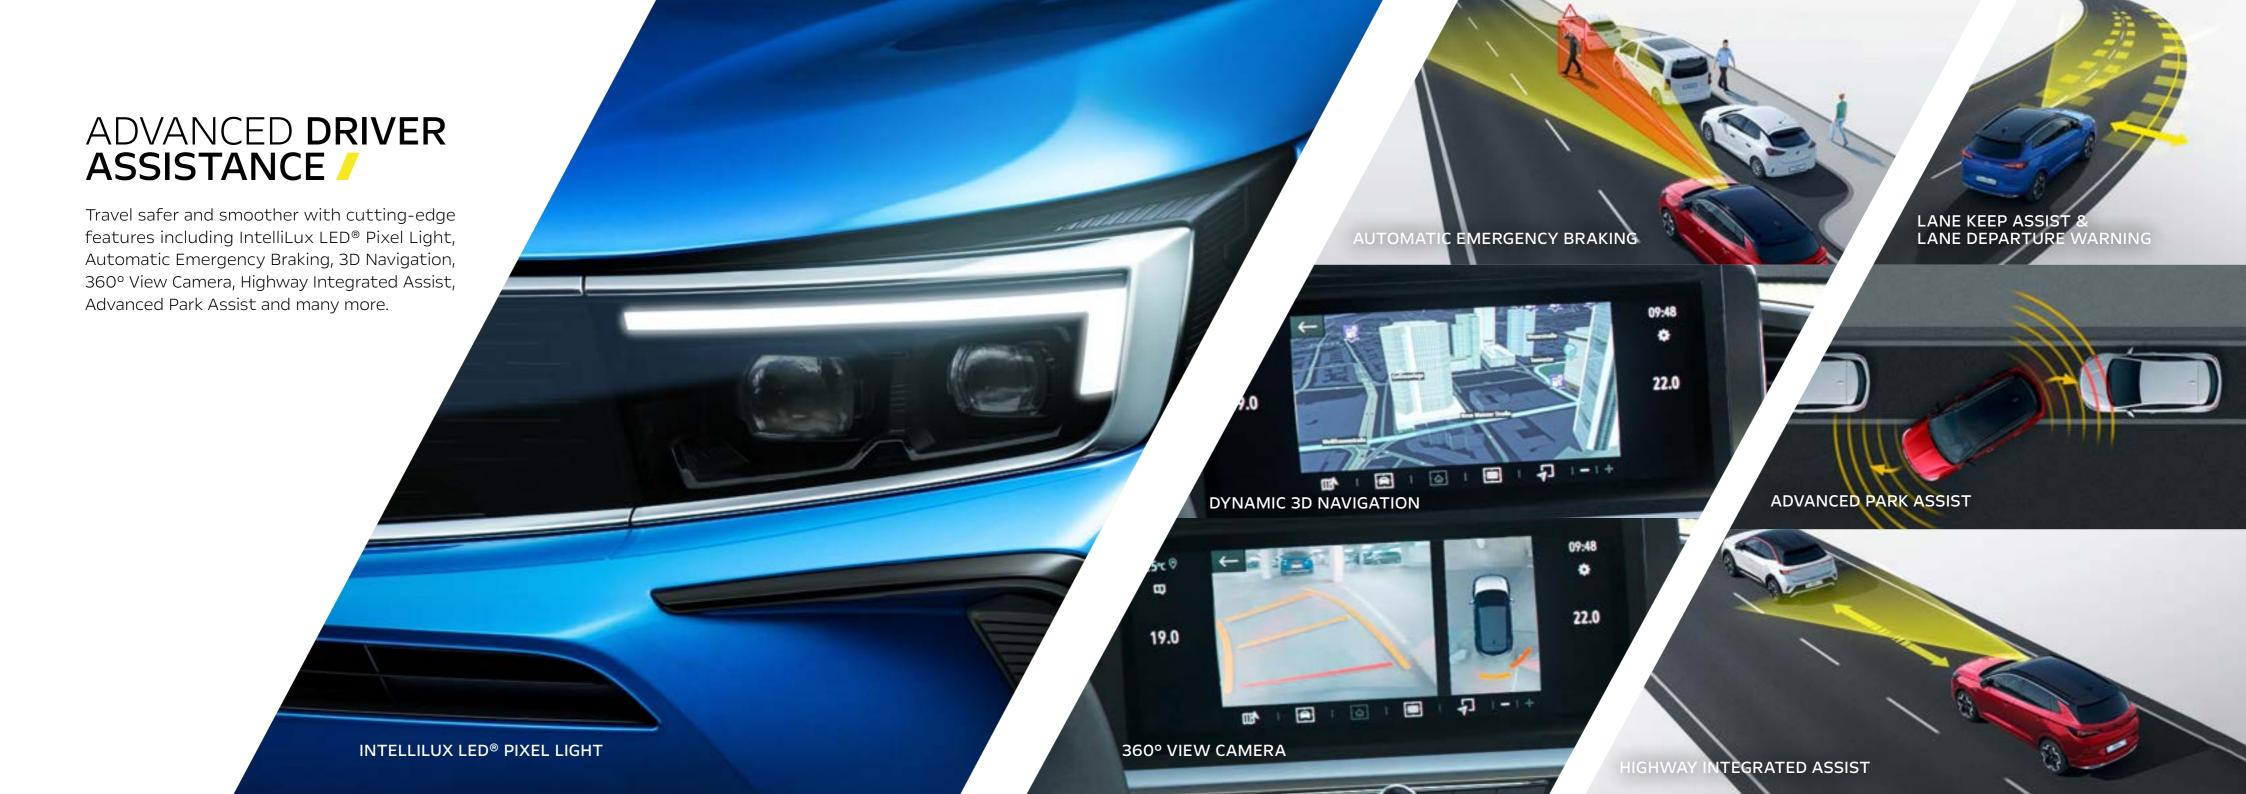

#### **SUPERIOR TECHNOLOGY**

Highway integrated assist, advanced park assist, 360° view camera, automatic braking, lane departure warning.