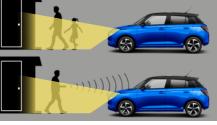

#### **GUIDE ME LIGHT**

SELF CHARGING BATTERY The Swift's ISG uses decelaration and braking energy to efficiently recharge the Swift's lithium ion battery, so there's no need to worry about plugging in.