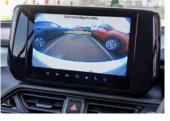

#### **REVERSE CAMERA** Cleverly integrated, the reverse camera helps you park and reverse safely without having to twist around in your seat.

ENGINE AUTO STOP As the Swift comes to a stop, the engine will stop and the ISG will power all the electrics, saving fuel. Once the accelerator is pressed, the ISG functions as a starter motor to silently and smoothly restart the engine.