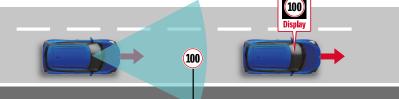

#### TRAFFIC SIGN RECOGNITION

Stay informed with traffic sign recognition. This system detects and displays traffic signs on the multi-information display, helping you stay aware of speed limits and other important information.