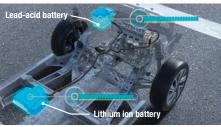

#### **GUIDE ME LIGHT**

SELF CHARGING BATTERY The Swift's ISG uses decelaration and braking energy to efficiently recharge the Swift's lithium ion battery, so there's no need to worry about plugging in.