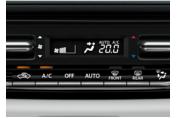

#### CLIMATE CONTROL AIR CONDITIONING

Stay cool and comfortable whatever the season with the digital climate control air conditioning in the RSC, or the manual air conditioning with digital display in the GLS.