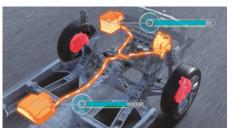

### LIGHTWEIGHT PLATFORM

The Swift's HEARTECT platform features a high-rigidity frame that effectively disperses impact energy in a collision. Fewer joints and the use of high-tensile steel dramatically reduces vehicle weight; improving performance and fuel consumption.