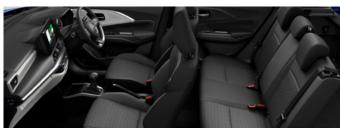

### HEATED FRONT SEATS AND A DREAM RIDE

For extra cozy comfort on cooler days, dial up the warmth with the Swift RSC's individually controlled heated front seats. Enjoy all the comforts of the new Swift's cleverly designed cabin, with fully adjustable steering wheel, handy storage compartments, comfortable seating and flexible luggage space.