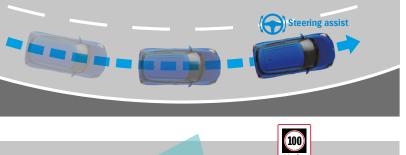

#### LANE KEEP ASSIST

When adaptive cruise control is activated, Lane Keep Assist helps maintain the vehicle's position in the centre of the lane. If it senses that an adjacent vehicle or structure is too close, it provides steering assistance to help maintain a safe distance.