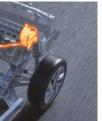

## ENGINE ASSIST

When the Swift accelerates, the ISG assists the engine, reducing the fuel consumption and lowering CO<sub>2</sub> emissions

LED LIGHTING SYSTEM

The Swift's auto light-sensing LED projector headlamps automatically turn on with nightfall or low light. High beam assist turns your headlamps down when oncoming traffic approaches or the street lights are sufficient. The LED daytime running lamps keep you visible while easing electrical usage.

#### **GUIDE ME LIGHT**

SELF CHARGING BATTERY The Swift's ISG uses decelaration and braking energy to efficiently recharge the Swift's lithium ion battery, so there's no need to worry about plugging in.

### LIGHTWEIGHT PLATFORM

The Swift's HEARTECT platform features a high-rigidity frame that effectively disperses impact energy in a collision. Fewer joints and the use of high-tensile steel dramatically reduces vehicle weight; improving performance and fuel consumption.