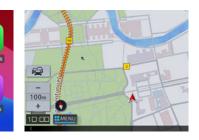

### SATELLITE NAVIGATION

Reach your destination with confidence with the built-in satellite navigation system. Let the easy-tofollow directions guide you to places, both familiar and new.