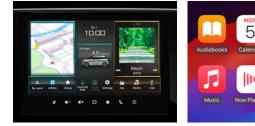

#### TOUCHSCREEN WITH ANDROID AUTO" AND APPLE CARPLAY

The multi-media infotainment system features a high definition 9-inch touchscreen with in-built smartphone connectivity through Bluetooth® and USB connection to Android Auto<sup>™</sup> and wireless Apple CarPlay. Connect your compatible smartphone to access navigation maps, stream music and podcasts, make handsfree phone calls and voice activated texts, and use other driver-safe apps.